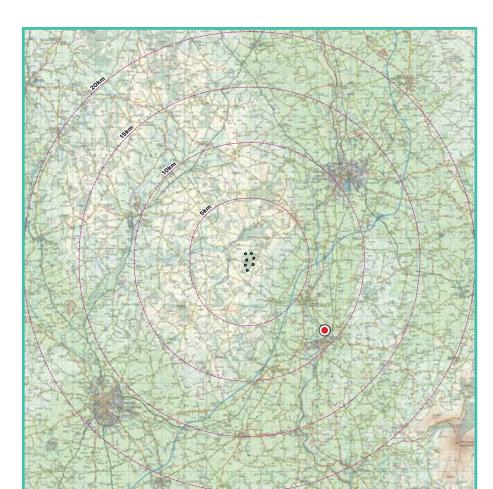

**Photomontage 7** View along the R705 Regional Road in the town of Bagenalstown. This viewpoint is located approximately 8.8km south-east from the nearest proposed turbine (T5).

| View point grid reference              | E 670,589 N 670,589                                                                                          |
|----------------------------------------|--------------------------------------------------------------------------------------------------------------|
| Date of image taken                    | 24.10.2023                                                                                                   |
| Time of image taken                    | 12:31                                                                                                        |
| View point elevation                   | 38.9m                                                                                                        |
| Angle of Views                         | 90° / 53.5°                                                                                                  |
| View Direction (Image Centre)          | 314°                                                                                                         |
| Horizontal extent of proposed turbines | 9.5°                                                                                                         |
| Distance to nearest proposed turbine   | 8.8km (T5)                                                                                                   |
| Number of proposed turbines visible    | 7/7                                                                                                          |
| Turbine Hub Height                     | 105m                                                                                                         |
| Turbine Tip Height                     | 180m                                                                                                         |
| Turbine Rotor Diameter                 | 150m                                                                                                         |
| Montage Type                           | Type 4* Photomontage / Photowire /Survey / Scale Verifiable                                                  |
| Camera & Lens                          | Canon 5D Mark III / Full Frame Sensor with a 50mm Lens                                                       |
| Tripod                                 | Manfrotto 190X extended to approx 1.5m.                                                                      |
| Guidance                               | * Visual Representation of Development Proposals,<br>Landscape Institute Technical Guidance Note 06/19, 2019 |
| Map Licence                            | © Ordnance Survey Ireland. All rights reserved.<br>Licence number CYAL50267517                               |

View point relative to 20km radius.

View point relative to wind farm site.