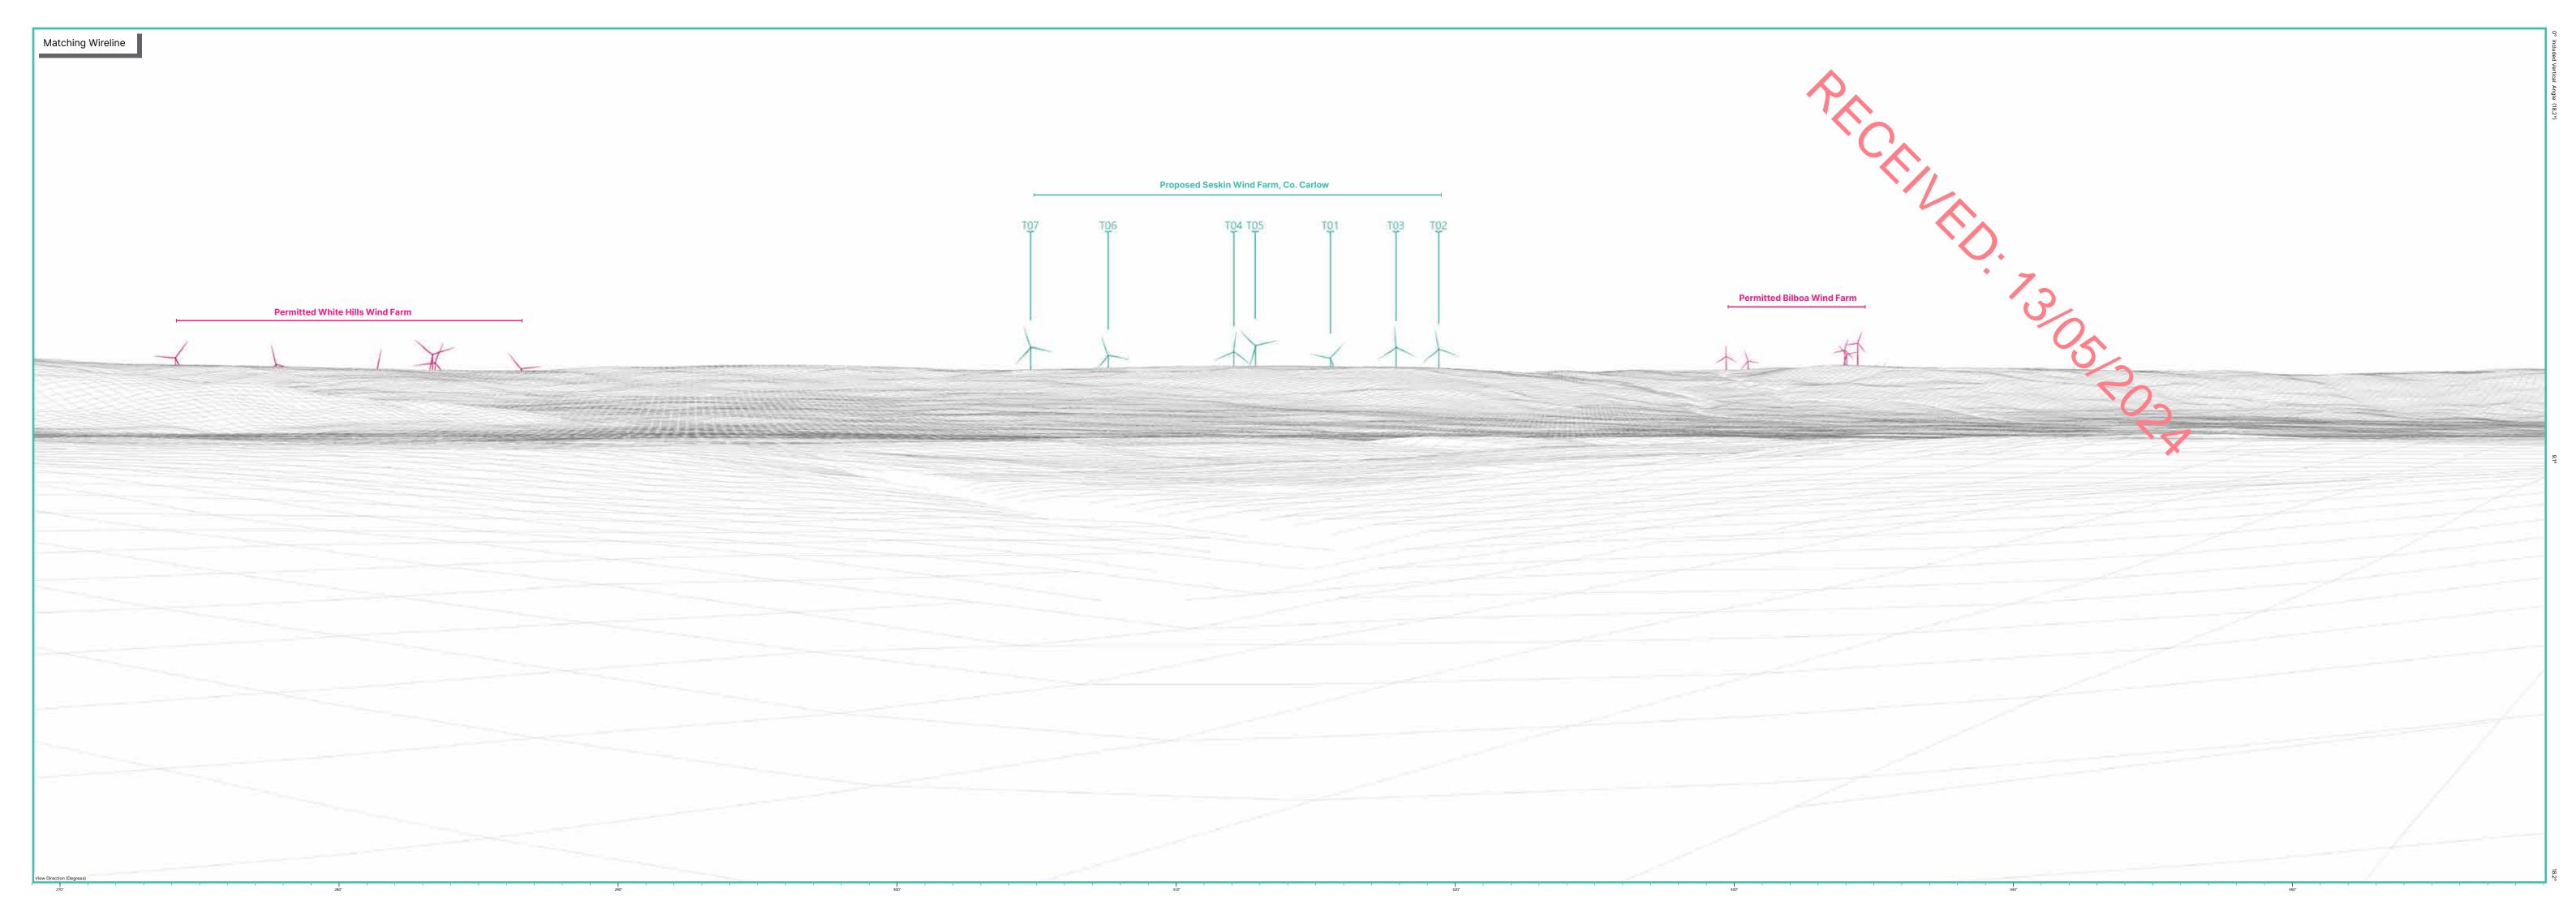

**Photomontage 7** View along the R705 Regional Road in the town of Bagenalstown. This viewpoint is located approximately 8.8km south-east from the nearest proposed turbine (T5).

| View point grid reference              | E 670,589 N 670,589                                                                                          |
|----------------------------------------|--------------------------------------------------------------------------------------------------------------|
| Date of image taken                    | 24.10.2023                                                                                                   |
| Time of image taken                    | 12:31                                                                                                        |
| View point elevation                   | 38.9m                                                                                                        |
| Angle of Views                         | 90° / 53.5°                                                                                                  |
| View Direction (Image Centre)          | 314°                                                                                                         |
| Horizontal extent of proposed turbines | 9.5°                                                                                                         |
| Distance to nearest proposed turbine   | 8.8km (T5)                                                                                                   |
| Number of proposed turbines visible    | 7/7                                                                                                          |
| Turbine Hub Height                     | 105m                                                                                                         |
| Turbine Tip Height                     | 180m                                                                                                         |
| Turbine Rotor Diameter                 | 150m                                                                                                         |
| Montage Type                           | Type 4* Photomontage / Photowire /Survey / Scale Verifiable                                                  |
| Camera & Lens                          | Canon 5D Mark III / Full Frame Sensor with a 50mm Lens                                                       |
| Tripod                                 | Manfrotto 190X extended to approx 1.5m.                                                                      |
| Guidance                               | * Visual Representation of Development Proposals,<br>Landscape Institute Technical Guidance Note 06/19, 2019 |
| Map Licence                            | © Ordnance Survey Ireland. All rights reserved.<br>Licence number CYAL50267517                               |

## Wireline Legend

Proposed Seskin Wind Farm, Co. Carlow Proposed Met Mast (35m)

**Existing Wind Farms** 

Permitted Wind Farms

Other Proposed Wind Farms

Prepared by

Planning & Environmental Consultants Tuam Road, Galway.