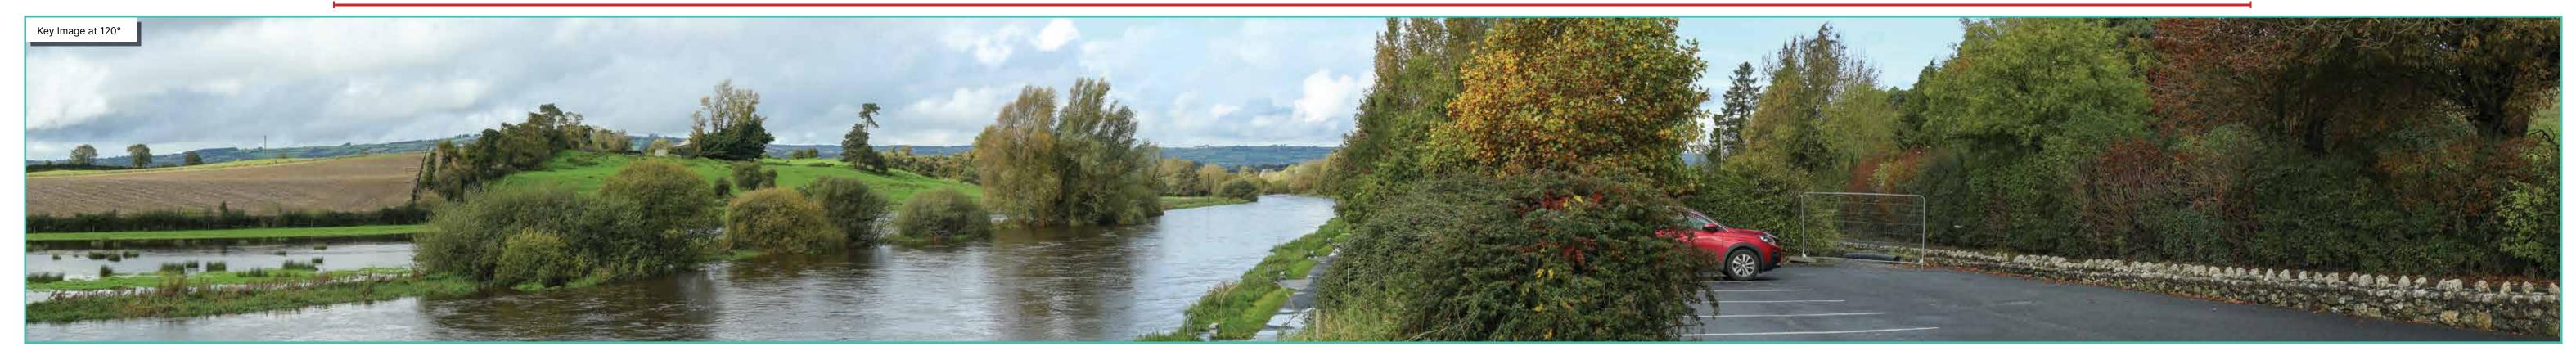

**Photomontage 7** View along the R705 Regional Road in the town of Bagenalstown. This viewpoint is located approximately 8.8km south-east from the nearest proposed turbine (T5).

| View point grid reference              | E 670,589 N 670,589                                                                                          |
|----------------------------------------|--------------------------------------------------------------------------------------------------------------|
| Date of image taken                    | 24.10.2023                                                                                                   |
| Time of image taken                    | 12:31                                                                                                        |
| View point elevation                   | 38.9m                                                                                                        |
| Angle of Views                         | 90° / 53.5°                                                                                                  |
| View Direction (Image Centre)          | 314°                                                                                                         |
| Horizontal extent of proposed turbines | 9.5°                                                                                                         |
| Distance to nearest proposed turbine   | 8.8km (T5)                                                                                                   |
| Number of proposed turbines visible    | 7/7                                                                                                          |
| Turbine Hub Height                     | 105m                                                                                                         |
| Turbine Tip Height                     | 180m                                                                                                         |
| Turbine Rotor Diameter                 | 150m                                                                                                         |
| Montage Type                           | Type 4* Photomontage / Photowire /Survey / Scale Verifiable                                                  |
| Camera & Lens                          | Canon 5D Mark III / Full Frame Sensor with a 50mm Lens                                                       |
| Tripod                                 | Manfrotto 190X extended to approx 1.5m.                                                                      |
| Guidance                               | * Visual Representation of Development Proposals,<br>Landscape Institute Technical Guidance Note 06/19, 2019 |
| Map Licence                            | © Ordnance Survey Ireland. All rights reserved.<br>Licence number CYAL50267517                               |

MKO>

Tel: (091) 73 56 11 E-mail: info@mkoireland.ie Website: www.mkoireland.ie

Proposed Photomontage with Cumulative at 53.5°