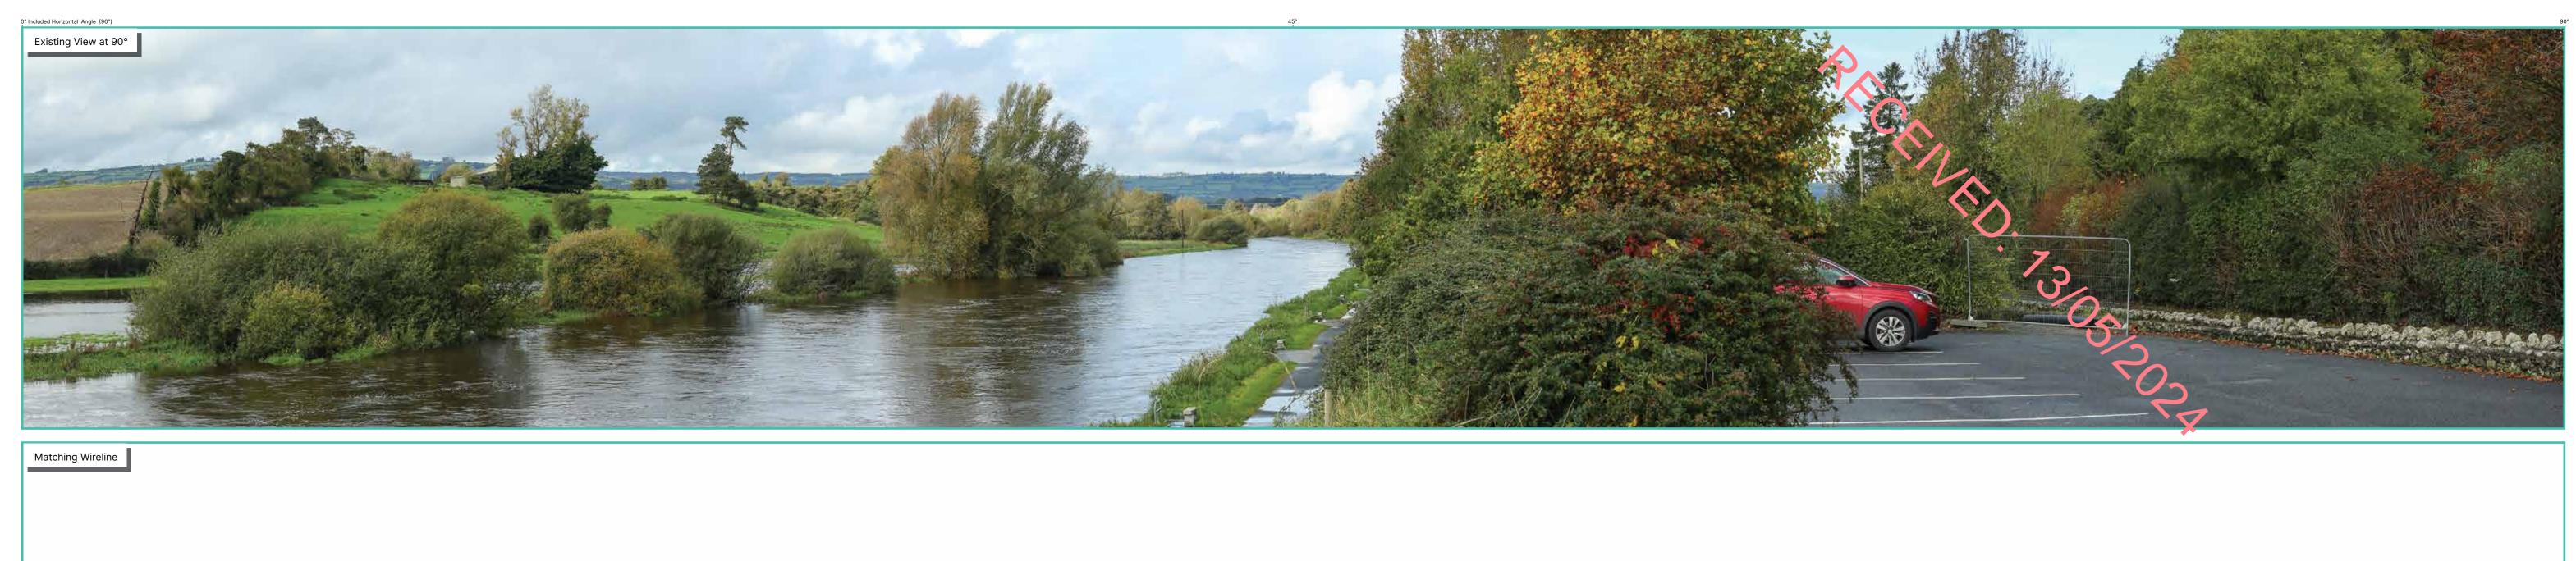

**Photomontage 7** View along the R705 Regional Road in the town of Bagenalstown. This viewpoint is located approximately 8.8km south-east from the nearest proposed turbine (T5).

| View point grid reference              | E 670,589 N 670,589                                                                                          |
|----------------------------------------|--------------------------------------------------------------------------------------------------------------|
| Date of image taken                    | 24.10.2023                                                                                                   |
| Time of image taken                    | 12:31                                                                                                        |
| View point elevation                   | 38.9m                                                                                                        |
| Angle of Views                         | 90° / 53.5°                                                                                                  |
| View Direction (Image Centre)          | 314°                                                                                                         |
| Horizontal extent of proposed turbines | 9.5°                                                                                                         |
| Distance to nearest proposed turbine   | 8.8km (T5)                                                                                                   |
| Number of proposed turbines visible    | 7/7                                                                                                          |
| Turbine Hub Height                     | 105m                                                                                                         |
| Turbine Tip Height                     | 180m                                                                                                         |
| Turbine Rotor Diameter                 | 150m                                                                                                         |
| Montage Type                           | Type 4* Photomontage / Photowire /Survey / Scale Verifiable                                                  |
| Camera & Lens                          | Canon 5D Mark III / Full Frame Sensor with a 50mm Lens                                                       |
| Tripod                                 | Manfrotto 190X extended to approx 1.5m.                                                                      |
| Guidance                               | * Visual Representation of Development Proposals,<br>Landscape Institute Technical Guidance Note 06/19, 2019 |
| Map Licence                            | © Ordnance Survey Ireland. All rights reserved.<br>Licence number CYAL50267517                               |