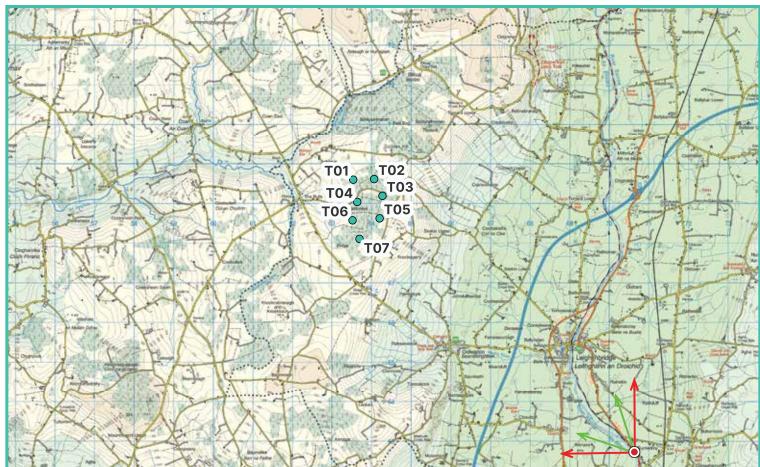

**Photomontage 7** View along the R705 Regional Road in the town of Bagenalstown. This viewpoint is located approximately 8.8km south-east from the nearest proposed turbine (T5).

| View point grid reference              | E 670,589 N 670,589                                                                                          |
|----------------------------------------|--------------------------------------------------------------------------------------------------------------|
| Date of image taken                    | 24.10.2023                                                                                                   |
| Time of image taken                    | 12:31                                                                                                        |
| View point elevation                   | 38.9m                                                                                                        |
| Angle of Views                         | 90° / 53.5°                                                                                                  |
| View Direction (Image Centre)          | 314°                                                                                                         |
| Horizontal extent of proposed turbines | 9.5°                                                                                                         |
| Distance to nearest proposed turbine   | 8.8km (T5)                                                                                                   |
| Number of proposed turbines visible    | 7/7                                                                                                          |
| Turbine Hub Height                     | 105m                                                                                                         |
| Turbine Tip Height                     | 180m                                                                                                         |
| Turbine Rotor Diameter                 | 150m                                                                                                         |
| Montage Type                           | Type 4* Photomontage / Photowire /Survey / Scale Verifiable                                                  |
| Camera & Lens                          | Canon 5D Mark III / Full Frame Sensor with a 50mm Lens                                                       |
| Tripod                                 | Manfrotto 190X extended to approx 1.5m.                                                                      |
| Guidance                               | * Visual Representation of Development Proposals,<br>Landscape Institute Technical Guidance Note 06/19, 2019 |
| Map Licence                            | © Ordnance Survey Ireland. All rights reserved.<br>Licence number CYAL50267517                               |