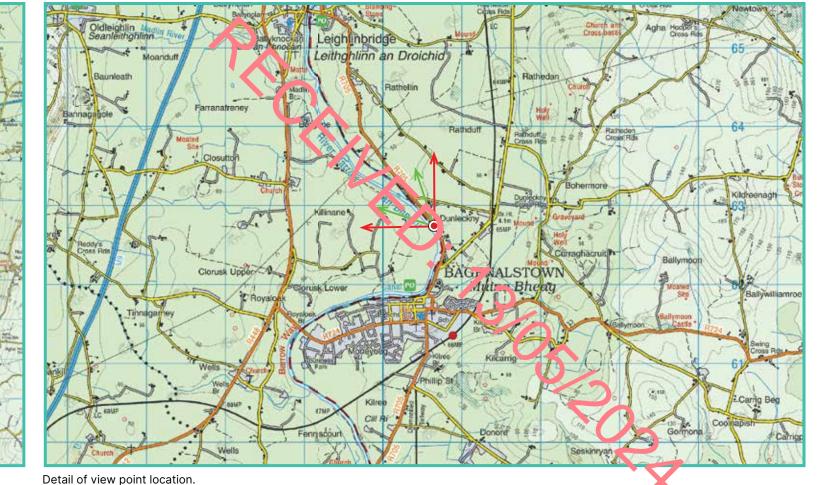

**Photomontage 7** View along the R705 Regional Road in the town of Bagenalstown. This viewpoint is located approximately 8.8km south-east from the nearest proposed turbine (T5).

| View point grid reference              | E 670,589 N 670,589                                                                                          |
|----------------------------------------|--------------------------------------------------------------------------------------------------------------|
| Date of image taken                    | 24.10.2023                                                                                                   |
| Time of image taken                    | 12:31                                                                                                        |
| View point elevation                   | 38.9m                                                                                                        |
| Angle of Views                         | 90° / 53.5°                                                                                                  |
| View Direction (Image Centre)          | 314°                                                                                                         |
| Horizontal extent of proposed turbines | 9.5°                                                                                                         |
| Distance to nearest proposed turbine   | 8.8km (T5)                                                                                                   |
| Number of proposed turbines visible    | 7/7                                                                                                          |
| Turbine Hub Height                     | 105m                                                                                                         |
| Turbine Tip Height                     | 180m                                                                                                         |
| Turbine Rotor Diameter                 | 150m                                                                                                         |
| Montage Type                           | Type 4* Photomontage / Photowire /Survey / Scale Verifiable                                                  |
| Camera & Lens                          | Canon 5D Mark III / Full Frame Sensor with a 50mm Lens                                                       |
| Tripod                                 | Manfrotto 190X extended to approx 1.5m.                                                                      |
| Guidance                               | * Visual Representation of Development Proposals,<br>Landscape Institute Technical Guidance Note 06/19, 2019 |
| Map Licence                            | © Ordnance Survey Ireland. All rights reserved.<br>Licence number CYAL50267517                               |